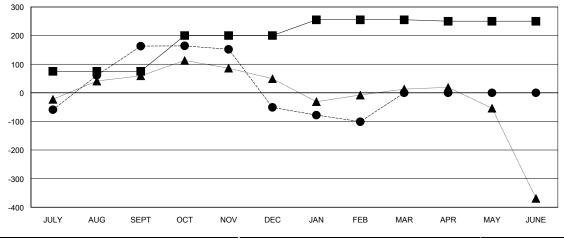

## GOALS AND ACTUAL MEMBERS CUMULATIVE

| - CURRENT YEAR GOALS FOR NEW |  |
|------------------------------|--|
| MEMBERS                      |  |

- CURRENT YEAR ACTUAL MEMBERS

- ▲ - LAST YEAR ACTUAL MEMBERS

|               | Members               |                                     |                    |                  |  |  |  |
|---------------|-----------------------|-------------------------------------|--------------------|------------------|--|--|--|
|               | RESULTS FOR 2014-2015 |                                     |                    |                  |  |  |  |
| QUARTER       | NEW MEMBER<br>GOAL    | CHARTER AND<br>NEW MEMBERS<br>ADDED | DROPPED<br>MEMBERS | NET<br>GAIN/LOSS |  |  |  |
| JULY/AUG/SEPT | 75                    | 308                                 | 145                | 163              |  |  |  |
| OCT/NOV/DEC   | 125                   | 52                                  | 266                | -214             |  |  |  |
| JAN/FEB/MAR   | 55                    | 57                                  | 107                | -50              |  |  |  |
| APR/MAY/JUNE  | -5                    | 0                                   | 0                  | 0                |  |  |  |