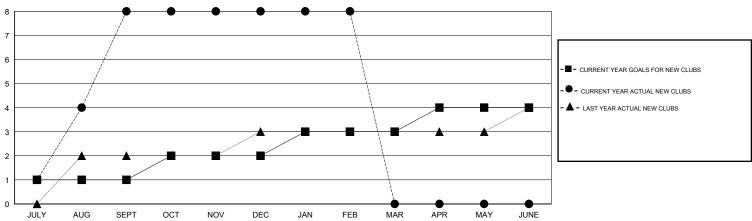

## GOALS AND ACTUAL NEW CLUBS CUMULATIVE

## GMT: V S Kukreja LOCATION INDIA GMT CA 6

| CMT: 1 C TELL SJE                                  |                  | LOOM THORE HE |                  |                    |
|----------------------------------------------------|------------------|---------------|------------------|--------------------|
|                                                    |                  | Clubs         |                  |                    |
|                                                    | j                |               |                  |                    |
| QUARTER                                            | NEW CLUB<br>GOAL | NEW CLUBS     | DROPPED<br>CLUBS | NET<br>GAIN/LOSS   |
| JULY/AUG/SEPT OCT/NOV/DEC JAN/FEB/MAR APR/MAY/JUNE | 1<br>1<br>1      | 8<br>0<br>0   | 2<br>7<br>1<br>0 | 6<br>-7<br>-1<br>0 |